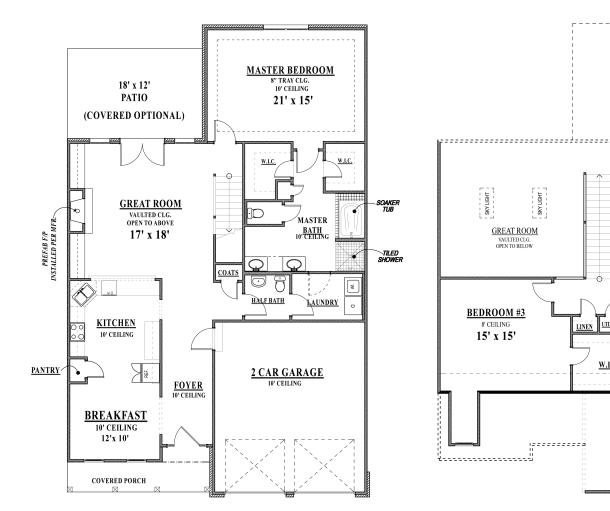

## $\mathbf{M}$ RSLIE TO **"**E" ┝┝

2,637 Square Feet

First Floor 1,668 Sq. Ft.

Second Floor 969 Sq. Ft.

Opt. Finished Bonus Room 162 Sq. Ft. Total 2,799 Square Feet with Bonus Room

Ċ

LINEN

<u>utility</u> 2nd Flr. HVAC

W.I.C.

1st Flr. HVAC

**UN-FINISHED** 

BONUS ROOM

12' x 13'

**BEDROOM #2** 

8' CEILING

16' x 15'

<u>W.I.C.</u>

BATH #2

|

0

Q:

3445 Richmond Road, Suite 200, Lexington, Kentucky 40509, Office, (859) 277-1600 ALL FEATURES, DESIGNS, PLANS, SPRCIFICATIONS, AND PRICES ARE SUBJECT TO CHANGE WITHOUT NOTICE