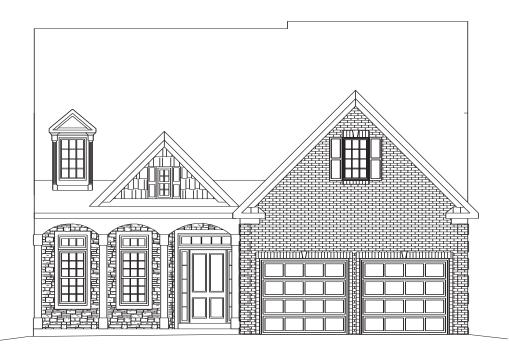

## ELLERSLIE TOWNHOUSES "E"

Ask your new homes specialist about the many designer features available.

06/11/14

## $\mathbf{M}$ RSLIE TO **"**E" ┝┝

2,637 Square Feet

First Floor 1,668 Sq. Ft.

Second Floor 969 Sq. Ft.

Opt. Finished Bonus Room 162 Sq. Ft. Total 2,799 Square Feet with Bonus Room

Ċ

LINEN

<u>utility</u> 2nd Flr. HVAC