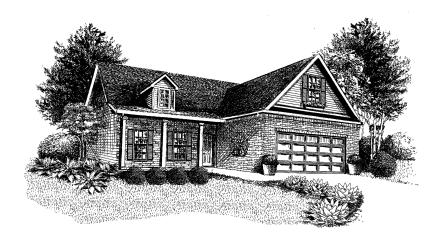

## PROFILE

1,887 Square Feet 3 Bedrooms, 2.5 Baths 12' x 10' Patio First Floor Master Bedroom Two Car Garage with Opener and Remote Brick Front with 30-Year Dimensional Shingles Smooth Ceilings Throughout Electric Heating and Cooling Choice of 30" Maple, Oak or Cherry Cabinets with Knobs Vaulted Ceiling in Great Room 1 Piece Garden Tub in Master Bath Double Bowl Vanities in Master Bath Large Walk-In Closets 52 Gallon Electric Water Heater Armstrong Vinyl Flooring in Kitchen/Breakfast, Baths and Laundry Choice of Shaw California Shag or Plush Carpet Throughout Ceramic Tile in Foyer Black Appliance Package Optional Fireplace with Mantel and Marble Surround Optional 48" Shower and Separate Tub in Master Bath Optional Covered Front Porch and Dormer as Shown