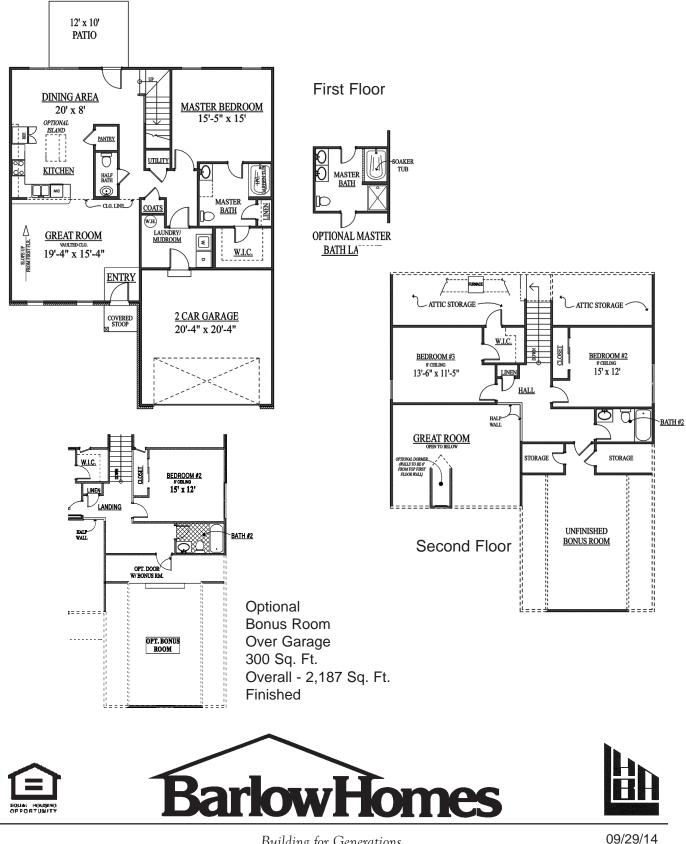

## PROFILE

1,887 Square Feet 3 Bedrooms, 2.5 Baths 12' x 10' Patio First Floor Master Bedroom Two Car Garage with Opener and Remote Brick Front with 30-Year Dimensional Shingles Smooth Ceilings Throughout Electric Heating and Cooling Choice of 30" Maple, Oak or Cherry Cabinets with Knobs Vaulted Ceiling in Great Room 1 Piece Garden Tub in Master Bath Double Bowl Vanities in Master Bath Large Walk-In Closets 52 Gallon Electric Water Heater Armstrong Vinyl Flooring in Kitchen/Breakfast, Baths and Laundry Choice of Shaw California Shag or Plush Carpet Throughout Ceramic Tile in Foyer Black Appliance Package Optional Fireplace with Mantel and Marble Surround Optional 48" Shower and Separate Tub in Master Bath Optional Covered Front Porch and Dormer as Shown