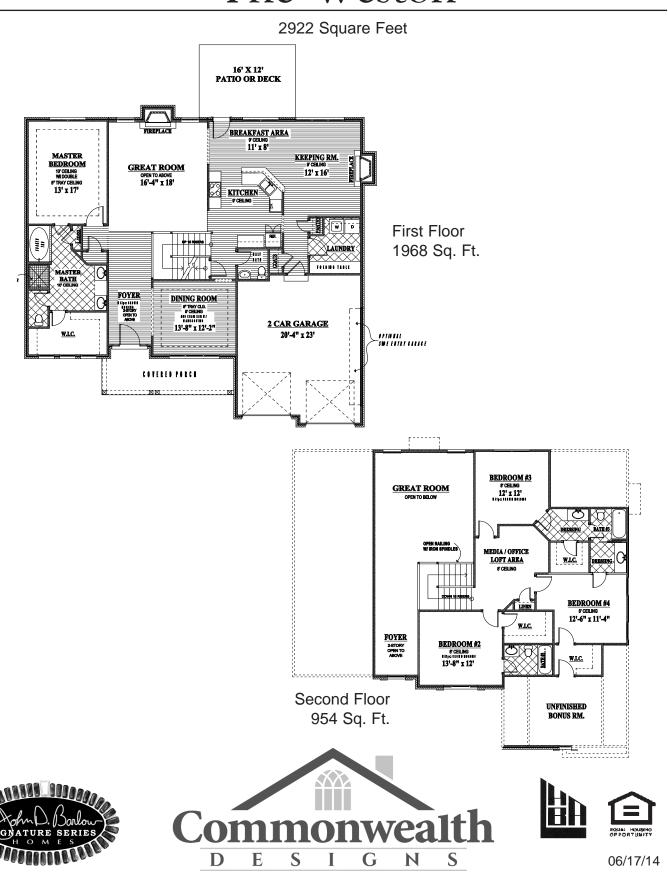

## THE WESTON

## **PROFILE**

2,922 Square Feet 4 Bedrooms, 3.5 Baths Spacious Loft/Office

9' Ceilings Throughout 1st Floor with 2-Story Great Room 2 Piece Crown Molding on 1st Floor, 1 Piece on 2nd Floor Hallway Granite Countertops in the Kitchen

Decorative Wrought Iron Staircase Railing Unfinished Bonus Room Over Garage

Designer 42" Kitchen Cabinets Crown Molding and Accent Molding Keeping Room off Kitchen/Breakfast Area

48" Tiled Shower and Soaker Tub in Master Bath

Fireplaces in Great Room and Keeping Room

Stainless Steel Appliance Package

Tray Ceilings in Dining Room and Master Bedroom with Recessed Lighting

Ceramic Tile Flooring in all Baths and Laundry

Carriage-Style Garage Door

Quoined Corners with Jack Arches and Keystones

Designer Plumbing Fixtures

Choice of 3 Paint Different Paint Colors Throughout Hardwood in Foyer, Kitchen/Breakfast Areas, Dining Room, and 1/2 Bath Optional Side Entry Garage as Shown