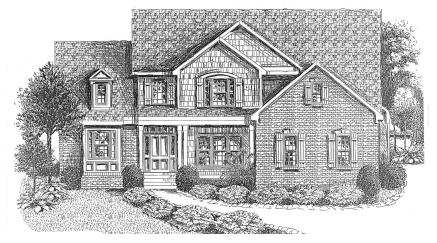

## THE WESTON

## **PROFILE**

2,922 Square Feet 4 Bedrooms, 3.5 Baths Spacious Loft/Office

9' Ceilings Throughout 1st Floor with 2-Story Great Room 2 Piece Crown Molding on 1st Floor, 1 Piece on 2nd Floor Hallway Granite Countertops in the Kitchen

Decorative Wrought Iron Staircase Railing Unfinished Bonus Room Over Garage

Designer 42" Kitchen Cabinets Crown Molding and Accent Molding Keeping Room off Kitchen/Breakfast Area

48" Tiled Shower and Soaker Tub in Master Bath

Fireplaces in Great Room and Keeping Room

Stainless Steel Appliance Package

Tray Ceilings in Dining Room and Master Bedroom with Recessed Lighting

Ceramic Tile Flooring in all Baths and Laundry

Carriage-Style Garage Door

Quoined Corners with Jack Arches and Keystones

Designer Plumbing Fixtures

Choice of 3 Paint Different Paint Colors Throughout Hardwood in Foyer, Kitchen/Breakfast Areas, Dining Room, and 1/2 Bath Optional Side Entry Garage as Shown