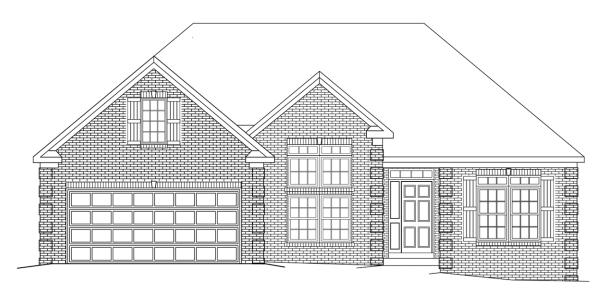

## THE FIRETHORNE

Ask your new homes specialist about the many designer features available.

06-12-14

## The Firethorne

2,200 Square Feet

16' x 10' PATIO OPTIONAL BUILT-IN GREAT ROOM - 5 OPTIONAL . 17'-8"x 15' BREAKFAST FIREPLACE AREA 14'x 11' -OPTIONAL BUILT-IN MASTER BEDROOM 15'x 17'-4" GLOSE BEDROOM #3 **KITCHEN** 13'x 11'-4" PANTRY G BATH BATH#2 -----Q Q CLOSET **OPTIONAL** DINING RM. WLC. FOYER MASTER BATH LAYOUT (WH TED CE -48'SHOWER UNIT. -SOAKER TUB -GLASS BLOCK WIN. 11'x 17' BEDROOM #2 12'x 11' 2 CAR GARAGE 20'x 20'-8" KITCHEN UN-FINISHED BONUS OPTIONAL ROOM KITCHEN LAYOUT 12'x 20'-8" (OPTIONAL) 2440 CASEMENI (FOR FUTURE BORM, BGRESS) BONUS ROOM LAYOUT vea EQUAL HOLISING OF PORTUNITY S S E G Ν D I