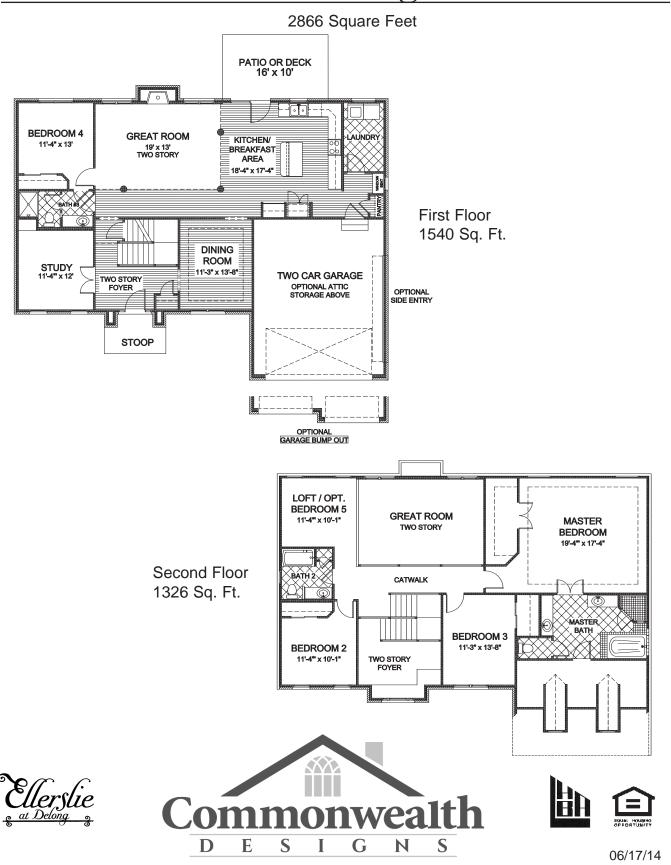

## **PROFILE**

2866 Square Feet 4 Bedrooms-3 Baths 9' Ceilings on 1st Floor **Quoined Corners** Jack Arch and Keystones 2-Story Foyer and Great Room 2 Piece Crown Molding on 1st Floor 1 Piece Crown Molding on 2nd Floor Hallway Loft or Optional 5th Bedroom

Study with Built-In Bookshelves 1st Floor Guest Suite with Full Bath

Spacious Kitchen with Island and Server Top Catwalk with Open Railing Overlooking Family Room

Huge Master Suite with Walk-In Closet, Tray Ceilings and Recessed Can Lighting Master Bath Features 5' Soaker Tub with Decorative Surround 48" Tiled Shower, and His and Hers Vanities

Hardwood in Entry, Kitchen, Breakfast Area and Dining Room California Shag Carpet Throughout

Ceramic Tile Flooring in All Baths and Laundry

Granite Kitchen Counter Tops

Tile Shower in Master Bath

Optional Vaulted Ceiling in Master Suite and Bath

Optional Walk-In Storage Area Off Master Bath

Wrought Iron Railing on Staircase

Optional Side Entry Garage

Ask your new homes specialist about the many designer features available.