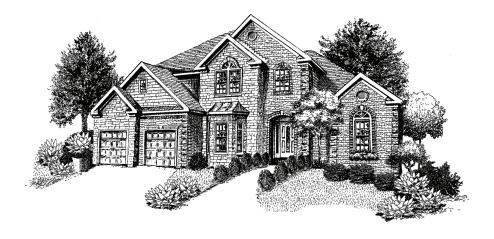

## THE SCOTTSDALE

## SIGNATURE SERIES

3,090 Square Feet

4 Bedrooms, 3.5 Baths

2 Story Great Room

2 Piece Crown Molding on 1st Floor

1 Piece Crown Molding on 2nd Floor Hallway

Granite Countertops in the Kitchen

Unfinished Bonus Room Over Garage

Designer 42" Kitchen Cabinets with Crown Molding and Accent Molding

Tiled 48" Shower and Soaker Tub in Master Bath

Fireplace in Great Room

Fireplace in Keeping Room

Stainless Steel Appliance Package

Tray Ceilings in Dining Room and Master Bedroom

Ceramic Tile Flooring in all Baths and Laundry

Carriage-Style Garage Door

Quoined Corners with Jack Arches and Keystones

**Designer Plumbing Fixtures** 

Choice of 3 Different Paint Colors Throughout

Hardwood in Foyer, 1/2 Bath, Kitchen/Breakfast Area, and Dining Room and Great Room

Stone on Front Center and Left Side Garage

Optional Coffered Ceiling in Great Room

Ask your new homes specialist about the many designer features available.