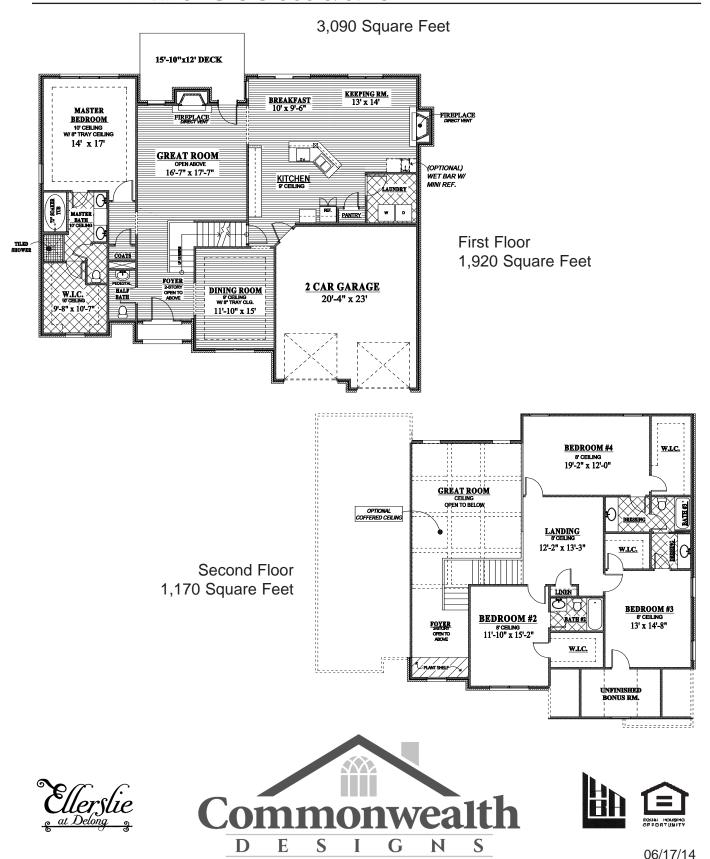

## THE SCOTTSDALE

## SIGNATURE SERIES

3,090 Square Feet

4 Bedrooms, 3.5 Baths

2 Story Great Room

2 Piece Crown Molding on 1st Floor

1 Piece Crown Molding on 2nd Floor Hallway

Granite Countertops in the Kitchen

Unfinished Bonus Room Over Garage

Designer 42" Kitchen Cabinets with Crown Molding and Accent Molding

Tiled 48" Shower and Soaker Tub in Master Bath

Fireplace in Great Room

Fireplace in Keeping Room

Stainless Steel Appliance Package

Tray Ceilings in Dining Room and Master Bedroom

Ceramic Tile Flooring in all Baths and Laundry

Carriage-Style Garage Door

Quoined Corners with Jack Arches and Keystones

**Designer Plumbing Fixtures** 

Choice of 3 Different Paint Colors Throughout

Hardwood in Foyer, 1/2 Bath, Kitchen/Breakfast Area, and Dining Room and Great Room

Stone on Front Center and Left Side Garage

Optional Coffered Ceiling in Great Room

Ask your new homes specialist about the many designer features available.